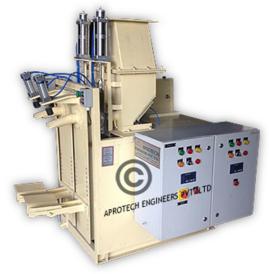

## Cement Mortar Packing Machine Model PF02E

The double spout mortar cement packing machine is just the double of single spout mortar packing machine. It has the capacity to fill and pack 400 bags per hour compare to 200 of single spout machine. Compressed air requirements for both the machines is same but the double spout mortar packing machine has a height of 1550 mm instead of 1300 mm in case of single spout machine. Rest of the functionality, specifications and features of both the machines are same.

## **SPECIFICATIONS : Model PF02E**

| Type of Bag Used           | Valve Type                                                                      |
|----------------------------|---------------------------------------------------------------------------------|
| Weighing Range             | 5 – 50 kg                                                                       |
| Filling Method             | Pneumatic                                                                       |
| Filling Capacity           | 400 Bags Per Hour                                                               |
| Weighing Method            | Electronic Loadcell With Controller                                             |
| Weighing Accuracy          | ± 0.5 %                                                                         |
| Compressed Air Requirement | 500 lpm @ 7 kg / cm <sup>2</sup>                                                |
| Height of Machine          | 1550 mm                                                                         |
| Bag Holding                | Auto Bag Clamp And Auto Release                                                 |
| Bag Rest                   | Provided With Height Adjustment                                                 |
| Materials Handled          | Cement Mortars, Refractory Mortars, Minerals,<br>Cement, Fly ash, Hydrated Lime |