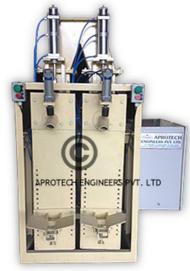

## Cement Mortar Packing Machine Model PF02E

The double spout mortar cement packing machine is just the double of single spout mortar packing machine. It has the capacity to fill and pack 400 bags per hour compare to 200 of single spout machine. Compressed air requirements for both the machines is same but the double spout mortar packing machine has a height of 1550 mm instead of 1300 mm in case of single spout machine. Rest of the functionality, specifications and features of both the machines are same.

## **SPECIFICATIONS : Model PF02E**

| Type of Bag Used           | Valve Type                                                                      |
|----------------------------|---------------------------------------------------------------------------------|
| Weighing Range             | 5 – 50 kg                                                                       |
| Filling Method             | Pneumatic                                                                       |
| Filling Capacity           | 400 Bags Per Hour                                                               |
| Weighing Method            | Electronic Loadcell With Controller                                             |
| Weighing Accuracy          | ± 0.5 %                                                                         |
| Compressed Air Requirement | 500 lpm @ 7 kg / cm <sup>2</sup>                                                |
| Height of Machine          | 1550 mm                                                                         |
| Bag Holding                | Auto Bag Clamp And Auto Release                                                 |
| Bag Rest                   | Provided With Height Adjustment                                                 |
| Materials Handled          | Cement Mortars, Refractory Mortars, Minerals,<br>Cement, Fly ash, Hydrated Lime |